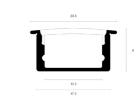

# **Plus Plaster W**

| Product name         | Alupro LED profile Plus Plaster W |
|----------------------|-----------------------------------|
| Color                | Aluminium                         |
| Length               | 2m                                |
| Width                | 61,5mm                            |
| Height               | 14mm                              |
| Max. LED strip power | 24 W/m                            |