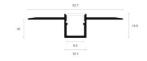

## **Plus Plaster S**

| Product name         | Alupro LED profile Plus Plaster S |
|----------------------|-----------------------------------|
| Color                | Aluminium                         |
| Length               | 2m                                |
| Width                | 52,1mm                            |
| Height               | 13,3mm                            |
| Max. LED strip power | 9,6 W/m                           |
|                      | -                                 |