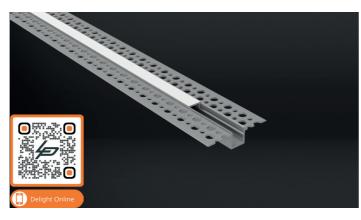

## **Plus Plaster S**

| Product name         | Alupro LED profile Plus Plaster S |
|----------------------|-----------------------------------|
| Color                | Aluminium                         |
| Length               | 2m                                |
| Width                | 52,1mm                            |
| Height               | 13,3mm                            |
| Max. LED strip power | 9,6 W/m                           |
|                      | -                                 |

#### PROFILES AND ENDCAPS

| Article No. | Product Name.                                                                              |
|-------------|--------------------------------------------------------------------------------------------|
| 2.01.1016   | Alupro LED profile Plus Plaster S + cover PC opal Trimless 2m                              |
| 2.01.1017   | Alupro LED profile Plus Plaster S endcap (2 pieces, 1 open, 1 closed) for profile Trimless |

#### COVERS AND MOUNTING CLIPS

| Article | No. |
|---------|-----|
|         |     |

2.01.1269 Alupro LED profile Plus Plaster S cover PC opal 2m

#### Alupro LED profile