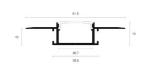

## **Plus Plaster S**

| Product name         | Alupro LED profile Plus Plaster S |
|----------------------|-----------------------------------|
| Color                | Aluminium                         |
| Length               | 2m                                |
| Width                | 52,1mm                            |
| Height               | 13,3mm                            |
| Max. LED strip power | 9,6 W/m                           |
|                      | -                                 |

#### PROFILES AND ENDCAPS

| Article No. | Product Name.                                                                              |
|-------------|--------------------------------------------------------------------------------------------|
| 2.01.1016   | Alupro LED profile Plus Plaster S + cover PC opal Trimless 2m                              |
| 2.01.1017   | Alupro LED profile Plus Plaster S endcap (2 pieces, 1 open, 1 closed) for profile Trimless |