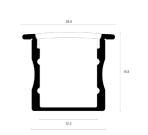

# **Plus Plaster W**

| Product name         | Alupro LED profile Plus Plaster W |
|----------------------|-----------------------------------|
| Color                | Aluminium                         |
| Length               | 2m                                |
| Width                | 61,5mm                            |
| Height               | 14mm                              |
| Max. LED strip power | 24 W/m                            |

#### PROFILES AND ENDCAPS

| Alumin  | nium | White | Black |                                                                                            |
|---------|------|-------|-------|--------------------------------------------------------------------------------------------|
| 2.01.10 | 118  | -     | -     | Alupro LED profile Plus Plaster W + cover PC opal Trimless 2m                              |
| 2.01.10 | 119  | -     | -     | Alupro LED profile Plus Plaster W endcap (2 pieces, 1 open, 1 closed) for profile Trimless |