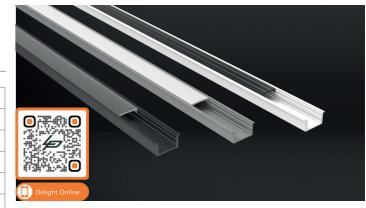

## **Curve recessed 8 mm**

| Product name         | Alupro LED profile curve recessed 8mm |
|----------------------|---------------------------------------|
| Color                | Aluminium, white and black            |
| Length               | 2m                                    |
| Width                | 23,3mm                                |
| Height               | 8mm                                   |
| Max. LED strip power | 14,4 W/m                              |

#### PROFILES AND ENDCAPS

| Aluminium | White     | Black     |                                                                         |
|-----------|-----------|-----------|-------------------------------------------------------------------------|
| 2.01.0608 | 2.01.1290 | 2.01.1291 | Alupro LED profile curve aluminium 2m recessed 8mm                      |
| 2.01.0612 | 2.01.1299 | 2.01.1298 | Alupro LED profile curve endcap closed for profile 2m recessed 8mm      |
| 2.01.0614 | 2.01.1306 | 2.01.1307 | Alupro LED profile curve endcap open for profile 2m surface mounted 8mm |

# COVERS AND MOUNTING CLIPS Article No. 2.01.0607 Alupro LED profile curve cover PMMA lens 60° 2m 2.01.0605 Alupro LED profile curve cover PMMA matt 2m 2.01.0604 Alupro LED profile curve cover PMMA opal 2m 2.01.0606 Alupro LED profile curve cover PMMA transparent 2m

#### Alupro LED profile